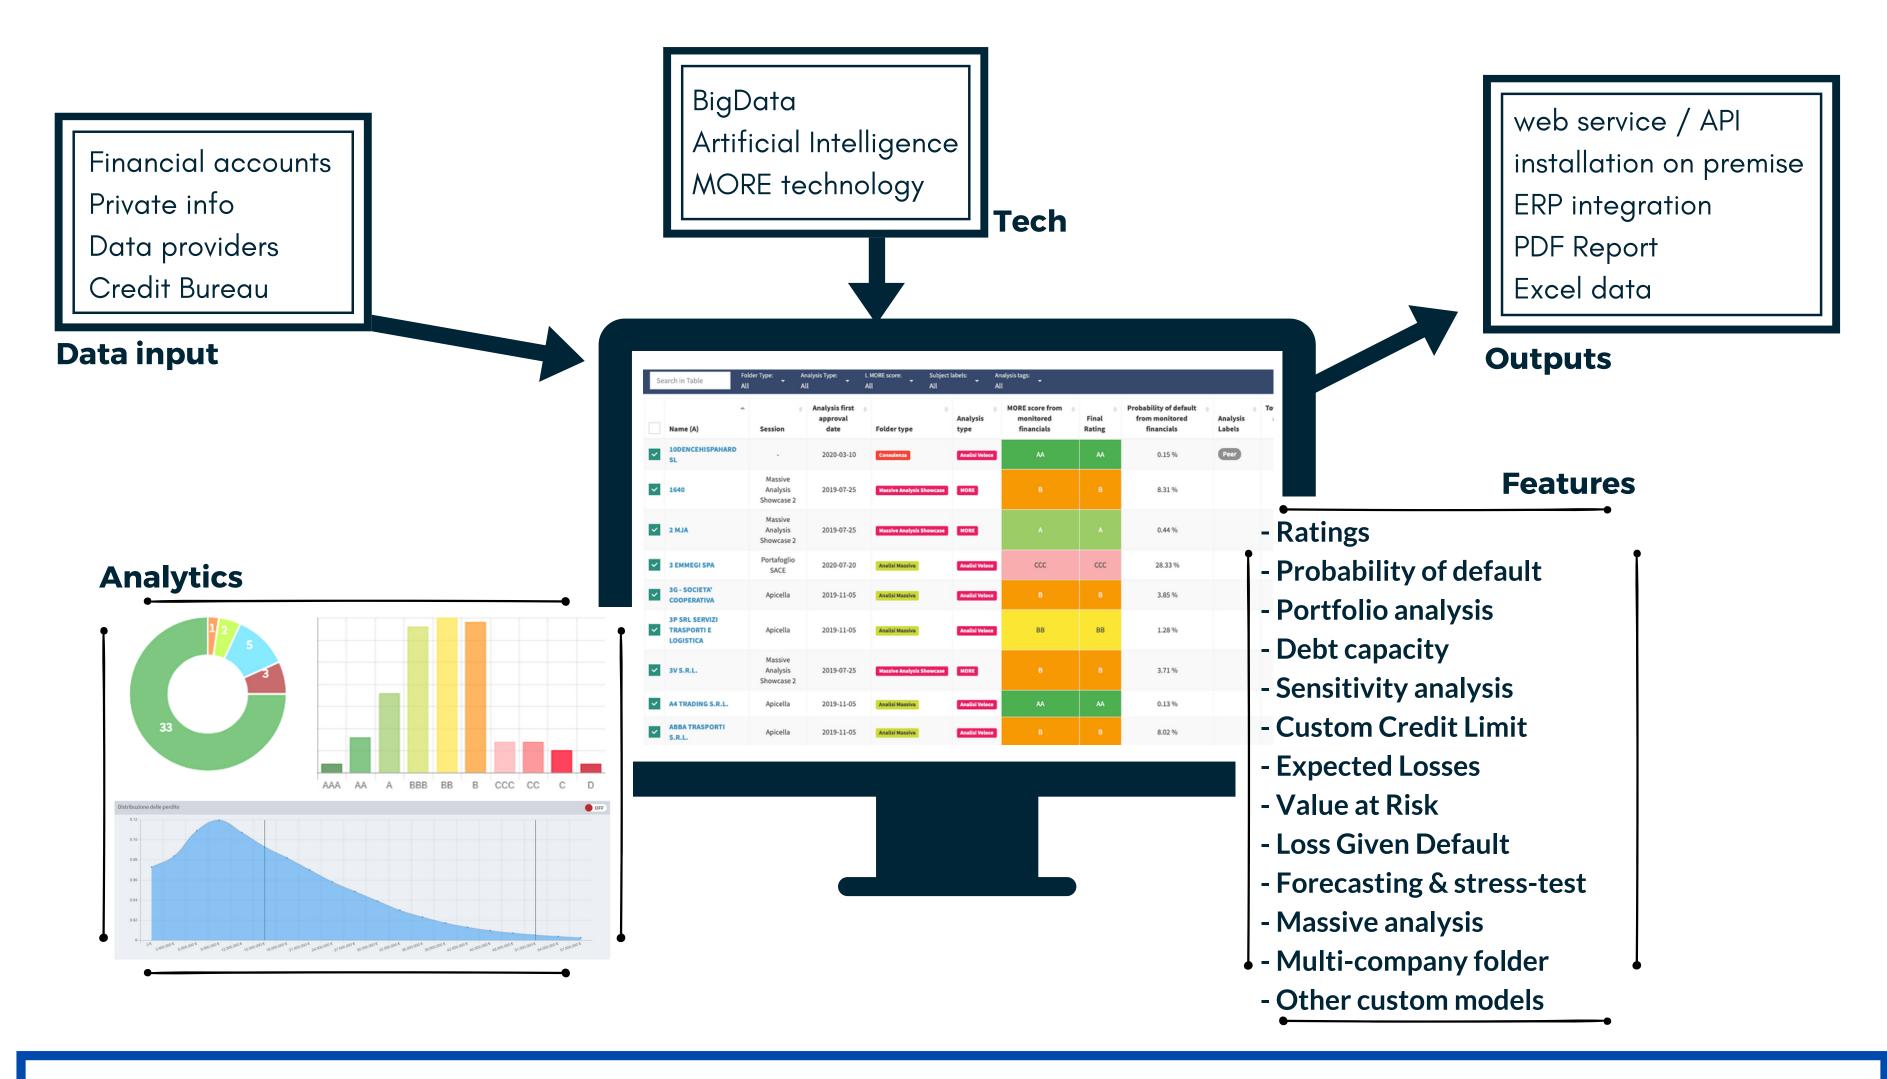

## modefinance

the first Fintech
Credit Rating Agency
in Europe



an **innovative** approach to risk evaluation: single data input, a unique platform, custom procedures and decision-making **process automation**.



REAL-TIME AND NOWCASTING DATA APPROACH

• significant reduction of companies' analysis process

IMPROVED RISK MANAGEMENT

• internal risk management policies and procedures adaptability



CUSTOMIZED DATA INTEGRATION

• rating and analytics on the entire portfolio with customized qualitative analysis when needed

ZERO ONBOARDING TIME

- cloud-based modular tools, with an option of on premise installation
- adaptive and customizable tools rooted on core fundamental analysis



MULTI-SECTOR AND MULTI-CRITERIA APPROACH • a credit rating and risk management model for both corporates and financial institutions

more than 100 clients and active u